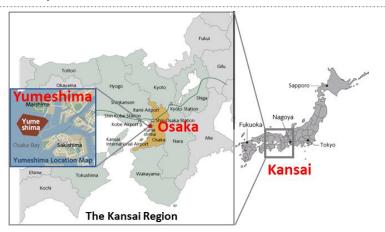

# **Information on World Expo 2025**

- Name
  - Japan Association for the 2025 World Exposition
- Theme
  - **Designing Future Society for Our Lives**
- Sub-Theme
  - How to Lead a Healthy Life in a Diverse Manner
  - Sustainable Socioeconomic Systems
- Concept
  - People's Living Lab

(Source: Ministry of Economy, Trade and Industry)

- Schedule • May 3 November 3, 2025
- Venue • Yumeshima, Osaka
- Projected Visitors • 28 million