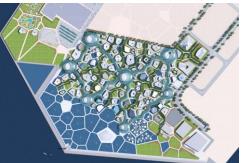

# **Information on World Expo 2025**

- Name
  - Japan Association for the 2025 World Exposition
- Theme
  - **Designing Future Society for Our Lives**
- Sub-Theme
  - How to Lead a Healthy Life in a Diverse Manner
  - Sustainable Socioeconomic Systems
- Concept
  - People's Living Lab

(Source: Ministry of Economy, Trade and Industry)

- Schedule • May 3 November 3, 2025
- Venue • Yumeshima, Osaka
- Projected Visitors • 28 million