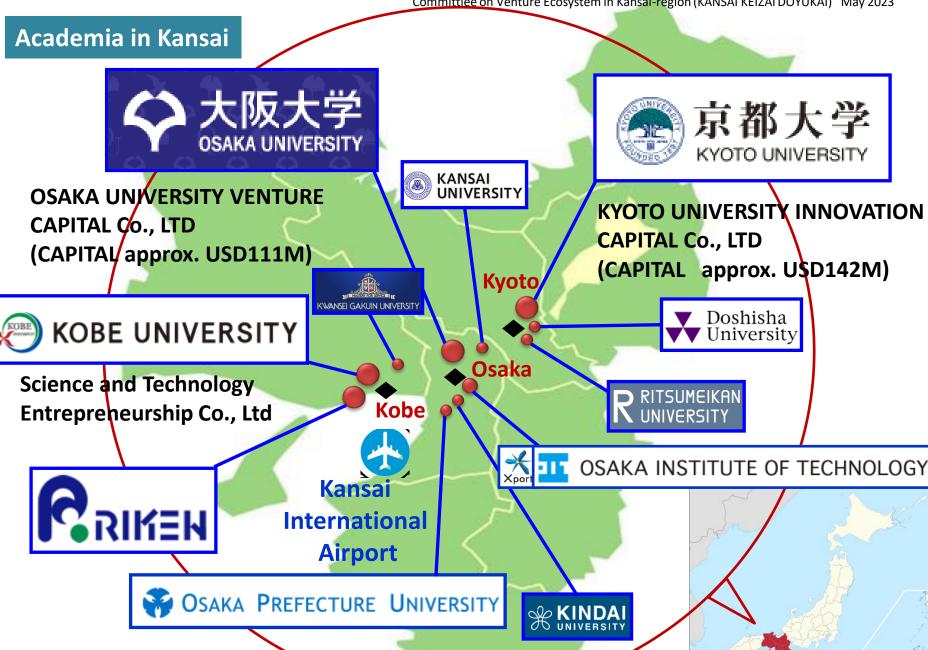

### **Organizations in University for Open Innovation**

### **Kyoto University**

- New organization (Kyoto University Open Innovation Institute) was formed in July 2019, aiming to manage of joint studies in competitive domains intensively.
- Three group companies support commercialization of research results practically.

cooperation

support

**Kyoto University Group Companies** 

関西TLO株式会社 Transfer of technology

京大オリジナル株式会社 Kyoto University Original Co., Ltd.

KYOTO-iCAP

Consulting/training/courses Incubation/Start-up support

http://www.oi.kyoto-u.ac.jp/en/about/model/

# **Osaka University**

Office for Industry-University Co-Creation supports commercialization of research results in cooperation with graduate schools, research institutes centers and university hospitals.

Osaka University Venture Capital (OUVC) supports startup development by investment and

consulting.

Office for Industry-University Co-Creation, Co-Creation Bureau, Osaka University

https://www.uic.osaka-u.ac.jp/en/target/aboutus/system/

<support>

- research collaboration
- venture incubation
- intellectual property strategy
- •innovation education etc.

**Incubation facility** 

The Institute of **Scientific and Industrial** Research

https://www.sanken.osaka-u.ac.jp/en/

**Osaka University Venture Capital** 

https://www.ouvc.co.jp/