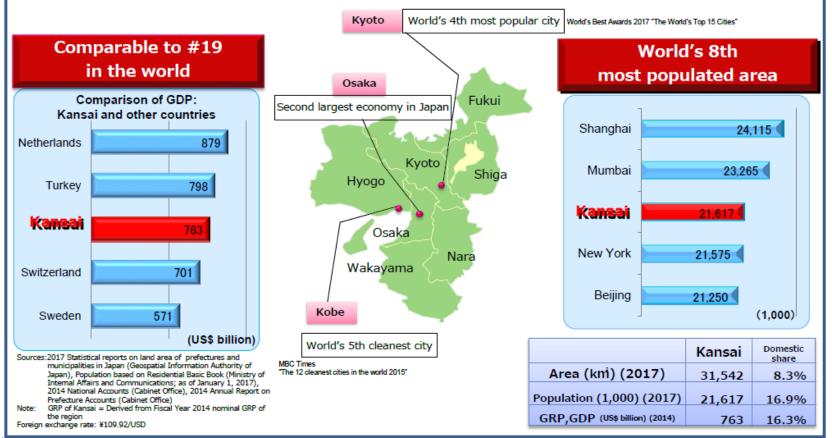

### 1. What is Kansai?

### 1-1. Large Kansai Economy

INVEST KANSAI

- ●Kansai is an area that is located in the center of Japan and has a huge market with a population of approximately 21.62 million and a GRP of approximately \$763.2 billion. The size of the Kansai economy alone is equivalent to that of Turkey (ranked 19th in the world).
- ■Kansai has international cities, such as Osaka, Kyoto, and Kobe. Kansai's compactness is an attractive point, as Kyoto and Kobe are about a 30-minute train ride from Osaka's city center.