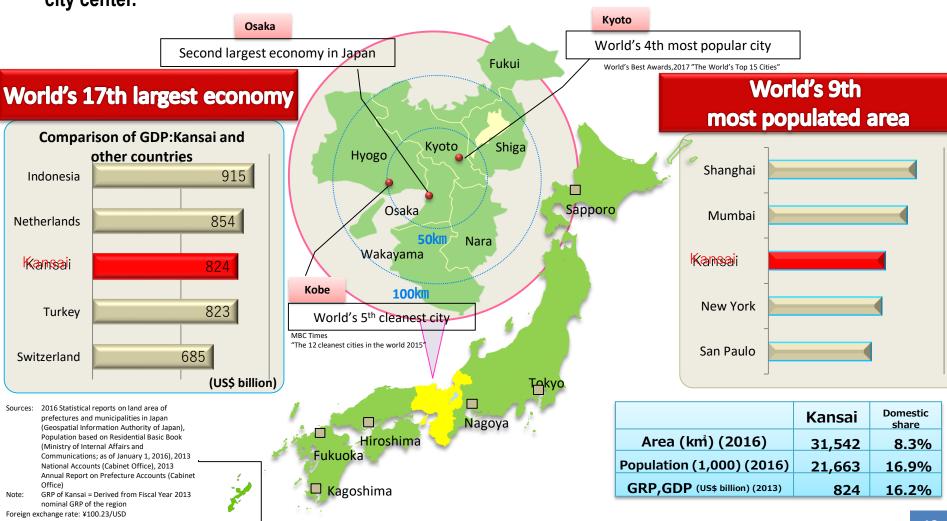

#### **Overview of Kansai Region and Its Economy**

Kansai is an area located in the center of Japan with population of approximately 21.66 million. Its GRP

is approximately \$823.8 billion equivalent to GDP of Netherlands (ranked 17th in the world).
Kansai has well known three thriving cities, Osaka, Kyoto, and Kobe. Those major cities are located within Silicon Valley size of area. Kyoto and Kobe are 30-minute ride of rapid train services from Osaka's

city center.