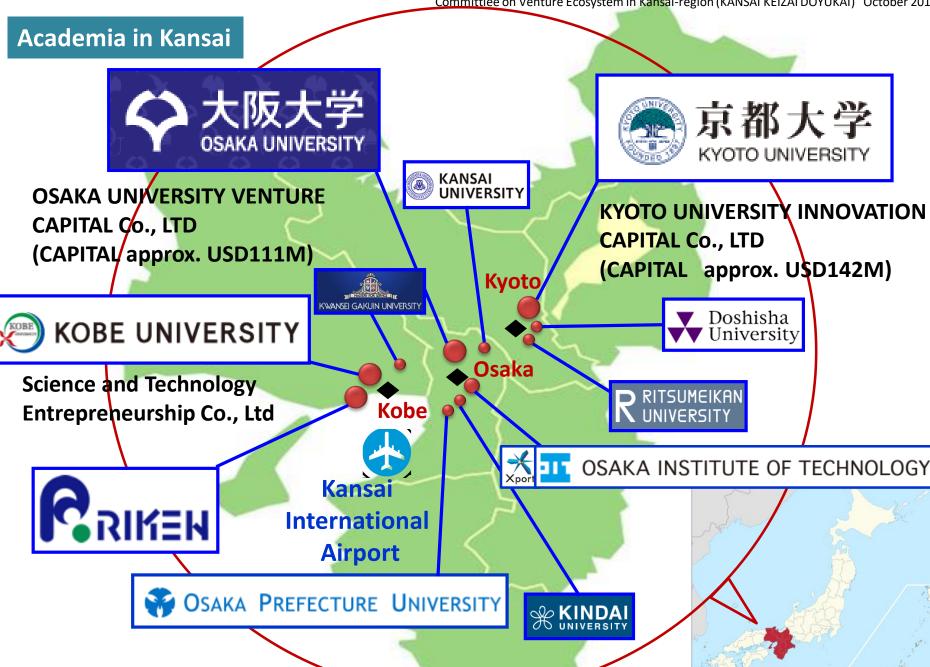

## Startups Representing Kansai Region

| Sharing Economy                        | AKIPPA Inc.                     | AKIPPA is a matching service of empty parking lots over smartphones / PCs. AKIPPA connects users looking for parking lots for temporary use and owner of unused yearly/monthly lending lots.                                                                                                                                                               | https://akippa.co.jp/                                     |
|----------------------------------------|---------------------------------|------------------------------------------------------------------------------------------------------------------------------------------------------------------------------------------------------------------------------------------------------------------------------------------------------------------------------------------------------------|-----------------------------------------------------------|
| Nursing care service                   | POLARIS Co. Ltd                 | Polaris provides rehabilitation services for elderly people who have serious difficulty of moving their bodies. With their advanced technic of rehabilitations POLARIS make them possible to live well and free as they wish.                                                                                                                              | http://www.polaris.care/ のかけ                              |
| Chemical Process                       | Microwave Chemical<br>Co., Ltd. | Microwave Chemical will innovate the chemical/energy industry by applying their novel microwave process. The company is designated J-Startup 2018.                                                                                                                                                                                                         | http://mwcc.jp/en/                                        |
| Power Storage<br>System                | CONNEXX SYSTEMS Corporation     | CONNEXX SYSTEMS will lead future energy society by innovating storage battery technologies.  2013 finalist of the Intel Global Challenge  CONNEXX SYSTEMS                                                                                                                                                                                                  | http://www.connexxsys.com/e/index<br>html                 |
| Ga2 O3<br>Semiconductor                | FLOSFIA Inc.                    | FLOSFIA is a startup spun out from a research of KYOTO University and has devoted to development of a Schottky Barrier Diode(SBD) by mist chemical vapor deposition(CVD), achieving world top-level reduction in on-state loss. J-Startup 2018.                                                                                                            | http://flosfia.com/english/                               |
| Robotics                               | Kyoto Robotics<br>Corporation   | Kyoto Robotics Corporation promotes the widespread adoption of intelligent robots in factories and warehouses.  J-Startup 2018.  KYOTO ROBOTICS                                                                                                                                                                                                            | https://www.kyotorobotics.co.jp/en/ndex.html              |
| Al                                     | ExaWizards Inc.                 | ExaWizards is a startup spun out of KYOTO University, specializing in development of Al-enabled services for industrial innovation and social problems solutions.  J-Startup 2018.                                                                                                                                                                         | https://exawizards.com/en/                                |
| Engineering<br>(Optical, Life Science) | JTEC Corporation                | JTEC Corporation pursue two main businesses: one is Optical Business, mainly with the implementation of x-ray focusing mirrors for synchrotron radiation, and the other is Development Business of Automatic System for Life-Science Devices, mainly with automated cell culture.  300 small companies for excellency in technology and productivity 2016. | JTEC CORPORATION https://www.j-tec.co.jp/english/         |
| Regenerative<br>medical                | Megakaryon<br>Corporation       | Megakaryon will establish techniques to manufacture safe and low-cost platelet products constantly without relying on blood donation, achieve a second revolution in transfusion medicine and contribute to the evolution of medical infrastructure all over the world.  J-Startup 2018.                                                                   | Mega Megakaryon Corporation http://www.megakaryon.com/en/ |