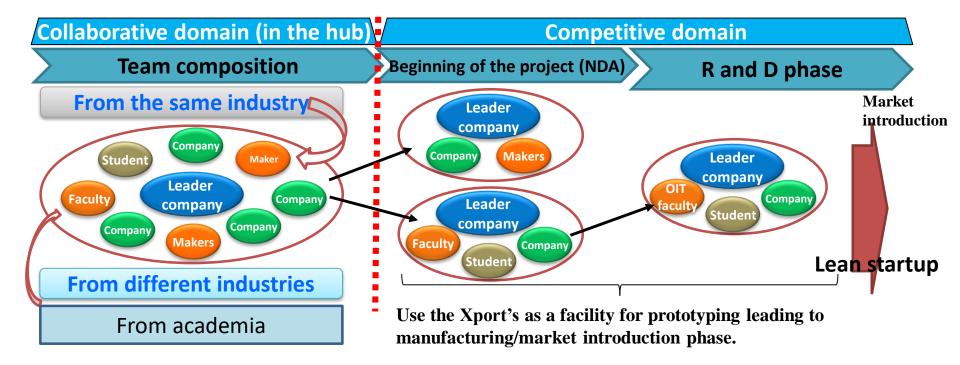

### X(cross) Port

The "Future Lab," a problem-solving Open innovation platform

A Companies wants to solve problems/develop new ideas through open innovation can be a leader of the XPort, disclose themes and start its own project.

Companies including startups and researchers interested in these themes can participate those projects as members of the XPort.

X Port is located in the UMEDA campus of the Osaka Institute of Technology.